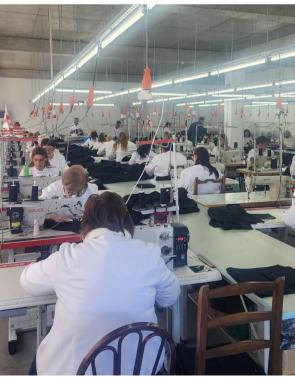

### N T TEXTILE GROUP

Company name: NT Textile Group SRL

Year of establishment: 2019

Nr of employees: 205

Factory size: Renting factory of 2 600 m<sup>2</sup>.

Core processes inhouse: Patternmaking, cutting, sewing.

Certifications: ISO 9001:2015,ISO 45001:2018,ISO 14001:2015

**Product range:** Jackets, raincoats, coats. We sew for the brands Barbour and Chevignon in outward processing and also produce our own brand Montenelli.

Capacity: 2 500-3 000 units per month

**Export markets:** Great Britain, Italy and Romania.

**Comments:** Interested in finding new outward processing orders for apparel from Sweden.

| Contact: | Mirza Andrei              |
|----------|---------------------------|
| E-mail:  | sorintex.soroca@gmail.com |
| Phone:   | +37 368 146 111           |
|          |                           |