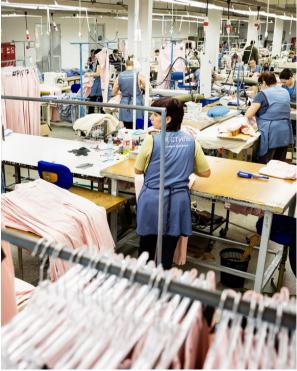

### **TK style**

Company name: TK STYLE

Year of establishment: 2003

Nr of employees: 130

Factory size: 2 765 m<sup>2</sup>.

**Core processes inhouse:** Patternmaking, cutting, fusing, sewing.

**Certifications:** Audits: 2024, Verallia Audit Preparation Document carried out by QIMA 2023, SA 8000 carried out by SMCP (Sandro, MAJE, CLAUDIE PIERLOT). 2021 in 2021 "SMETA 2- Pillar", "SMETA 4- Pillar" carried out by "Intertek" (TQA)."

**Product range:** Specializing in the production of women's and men's wear, with a focus on shoulder and waist garments, outerwear, and uniforms.

Capacity: 4 000 pieces per month

Export markets: France; Isabel Marant, courrèges, Lemaire.