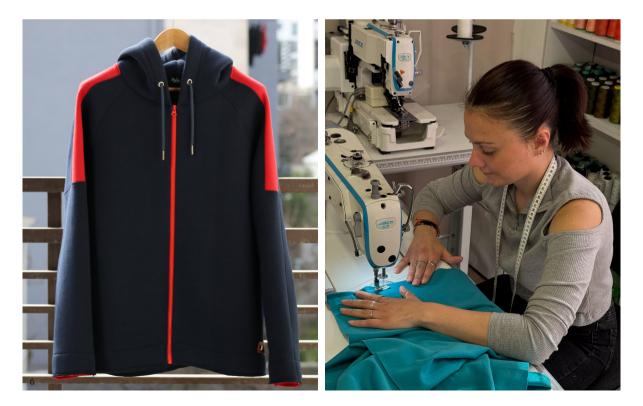

## Zakaryan Jeans

Company name: R. Zakaryan LLC Year of establishment: 2017 Nr of employees: 53 Factory size: >1300 m<sup>2</sup>. Core processes inhouse: Patternmaking, cutting, sewing, washing, ironing, packaging. Product range: Production of jeans garments. Capacity of production: 20 000 pieces. MOQ: 500 pieces. Export markets: Italy, Germany.

| Web:     | www.zakaryan.am                                                       |
|----------|-----------------------------------------------------------------------|
| Webshop: | www.facebook.com/zakaryanarmenia,<br>www.instagram.com/zakaryan.jeans |
|          |                                                                       |
| Contact: | Lilit Zakaryan                                                        |
| E-mail:  | lilit@zakaryan.am                                                     |
| Phone:   | +37 444 802 208                                                       |
|          |                                                                       |
| Address: | Khrimyan Hayrik 46, Gyumri,<br>Shirak region, Armenia                 |