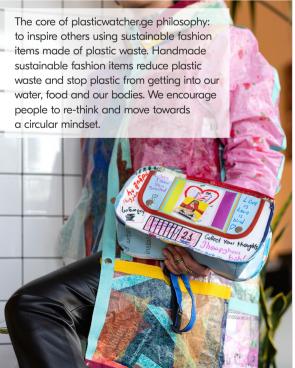

### Plasticwatcher

Company name: Plasticwatcher.ge Year of establishment: 2019 Nr of employees: 30 Factory size: 100 m<sup>2</sup> workshop and production facility. Core processes inhouse: Create raw material from waste, patternmaking, produce entire production range by hand. Product range: Umbrellas, bags, flowers, raincoats, keychains. Capacity: 150 pieces per month. Web:www.plasticwatcher.geWebshop:www.plasticwatcher.ge<br/>Instagram – plasticwatcher.geContact:Ekaterine (Eka) AsatianiE-mail:easatiani@hotmail.com<br/>plasticwatcher@gmail.comPhone:+995 577 649 010Address:25 Kekelidze str., Tbilisi, Georgia