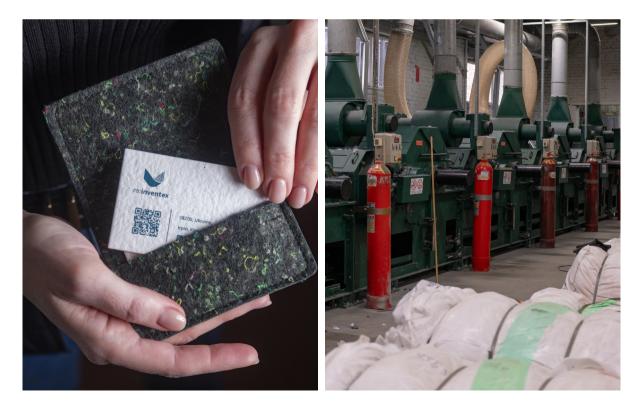

## **Re:inventex**

Company name: Reinventex LLC Year of establishment: 2018 Nr of employees: 18 Factory size: 2 500 m<sup>2</sup>. Core processes inhouse: Textile waste recycling line (sorting, cutting, shredding, opening, mixing, baling).

Product range: Recycled fibers.

| Web:     | www.reinventex.com.ua/                                |
|----------|-------------------------------------------------------|
| LinkedIn | www.linkedin.com/company/reinventex/                  |
| Webshop: | www.instagram.com/reinventex/                         |
|          |                                                       |
| Contact: | Tetiana Pushkarova                                    |
| E-mail:  | t.pushkarova@reinventex.com.ua                        |
| Phone:   | +380 930 707 072                                      |
|          |                                                       |
| Address: | 1 Pokrovska str., Irpin city, Kyiv region,<br>Ukraine |