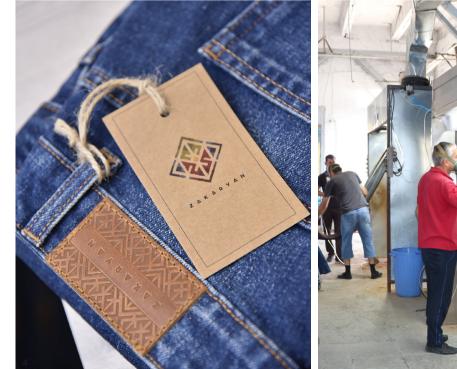

## Zakaryan Jeans

Company name: R. Zakaryan LLC Year of establishment: 2017 Nr of employees: 53 Factory size: >1300 m<sup>2</sup>. Core processes inhouse: Patternmaking, cutting, sewing, washing, ironing, packaging. Product range: Production of jeans garments. Capacity of production: 20 000 pieces. MOQ: 500 pieces. Export markets: Italy, Germany.

| Web:     | www.zakaryan.am                                                       |
|----------|-----------------------------------------------------------------------|
| Webshop: | www.facebook.com/zakaryanarmenia,<br>www.instagram.com/zakaryan.jeans |
|          |                                                                       |
| Contact: | Lilit Zakaryan                                                        |
| E-mail:  | lilit@zakaryan.am                                                     |
| Phone:   | +37 444 802 208                                                       |
|          |                                                                       |
| Address: | Khrimyan Hayrik 46, Gyumri,<br>Shirak region, Armenia                 |