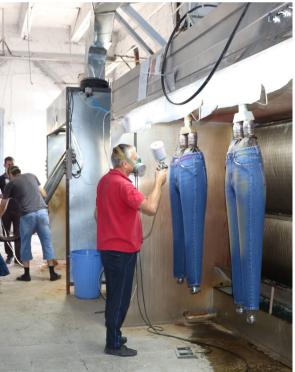

## Zakaryan Jeans

Company name: R. Zakaryan LLC Year of establishment: 2017 Nr of employees: 53 Factory size: >1300 m<sup>2</sup>. Core processes inhouse: Patternmaking, cutting, sewing, washing, ironing, packaging. Product range: Production of jeans garments. Capacity of production: 20 000 pieces. MOQ: 500 pieces. Export markets: Italy, Germany.

| Web:     | www.zakaryan.am                                                       |
|----------|-----------------------------------------------------------------------|
| Webshop: | www.facebook.com/zakaryanarmenia,<br>www.instagram.com/zakaryan.jeans |
|          |                                                                       |
| Contact: | Lilit Zakaryan                                                        |
| E-mail:  | lilit@zakaryan.am                                                     |
| Phone:   | +37 444 802 208                                                       |
|          |                                                                       |
| Address: | Khrimyan Hayrik 46, Gyumri,<br>Shirak region, Armenia                 |