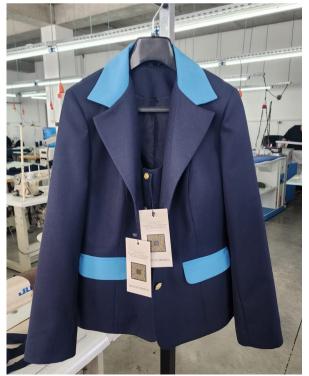

# Bogveli

| Company name: LTD Georgian Textile                                                                      |
|---------------------------------------------------------------------------------------------------------|
| Year of establishment: 1995                                                                             |
| Nr of employees: 30                                                                                     |
| Factory size: Own factory.                                                                              |
| <b>Core processes inhouse:</b> We do all processes inhouse; patternmaking, cutting, sewing and selling. |
| Certifications: ISO 9001:2015                                                                           |
| Product range: Hats, trousers, vest, blazers, coats.                                                    |
| Capacity: 1 000 pieces per month.                                                                       |
| Export markets: France, Netherlands.                                                                    |
|                                                                                                         |

| Web:     | www.bogveli.com                       |
|----------|---------------------------------------|
| Webshop: | www.facebook.com/bogvelihats          |
|          |                                       |
| Contact: | Keti Bogveli                          |
| E-mail:  | keti.bogveli@bogveli.com              |
| Phone:   | +995 577 570 039                      |
|          |                                       |
| Address: | Arthur Leist str. 4, Tbilisi, Georgia |