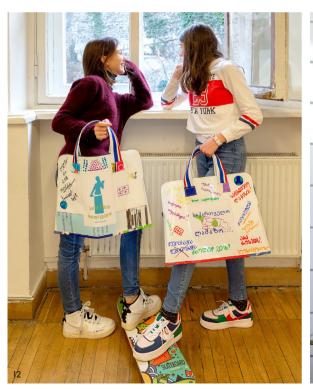

### Plasticwatcher

Company name: Plasticwatcher.ge Year of establishment: 2019 Nr of employees: 30 Factory size: 100 m<sup>2</sup> workshop and production facility. Core processes inhouse: Create raw material from waste, patternmaking, produce entire production range by hand. Product range: Umbrellas, bags, flowers, raincoats, keychains. Capacity: 150 pieces per month. Web:www.plasticwatcher.geWebshop:www.plasticwatcher.ge<br/>Instagram – plasticwatcher.geContact:Ekaterine (Eka) AsatianiE-mail:easatiani@hotmail.com<br/>plasticwatcher@gmail.comPhone:+995 577 649 010Address:25 Kekelidze str., Tbilisi, Georgia