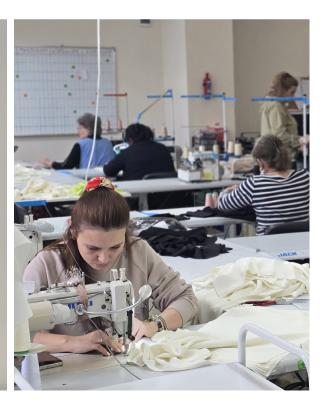

### Temelia

Company name: Coordinate SRL

Year of establishment: 2020

Nr of employees: 35

Factory size: 400 m<sup>2</sup>.

**Core processes inhouse:** Prototype design, sample creation, pattern making, cutting, fusing, product packing, logistics and customs procedures.

**Certifications:** ISO 9001:2015, ISO 14001:2015, ISO 45001:2018.

**Product range:** Dresses, blouses, pants, shirts, skirts, sportswear, etc.

Capacity: 4 000 pieces per month.

MOQ: from 100 pcs.

**Export markets:** Rxquette, Luisa Spagnoli, Ascend, Montura, Xoxo, Rotar, Ana Popova, Privilege Tuxedo.

| Web:     | https://www.temelia.md                                  |
|----------|---------------------------------------------------------|
| LinkedIn | www.linkedin.com/company/temelia/                       |
|          |                                                         |
| Contact: | Cujba Cristina                                          |
| E-mail:  | cristina.cujba08@gmail.com                              |
| Phone:   | +37 360 969 330                                         |
|          |                                                         |
| Address: | Str. Iurie Gagarin 1, Ialoveni,<br>Republic of Moldova, |