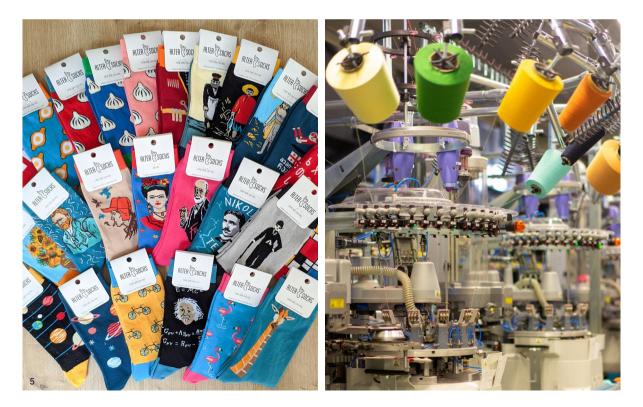

### **Altersocks**

Company name: LLC Altersox

Year of establishment: 2016

### Nr of employees: 15

Factory size: We have a partnering factory.

**Core processes inhouse:** Knitting socks on sock machines, ironing, labeling, packing.

Certifications: OEKO-TEX STANDARD 100.

**Product range:** Women's socks, men's socks, kid's socks, cotton crew socks, cotton ankle socks.

Capacity of production: 100 000 pairs or more.

**Export markets:** Italy, France, Germany, Switzerland, U.S., Armenia. European customers: Porsche, Terravigna, BFM Beer brewery, Orlandini Distibuzione.