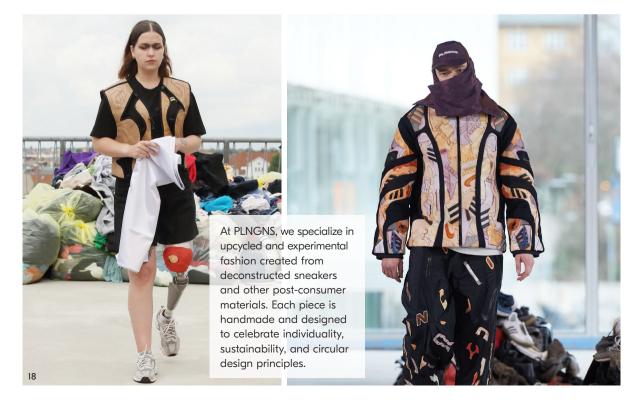

### PLNGNS

Company name: PE Hontarenko Dmytro

Year of establishment: 2019

Nr of employees: 5

Factory size: Own a research studio.

**Core processes inhouse:** Collection and processing of secondary raw materials, creation of own material, development of models, prototyping, creation of products.

**Product range:** Jackets & outerwear, tops & corsets, bags & accessories, artwear & collector pieces.

**Capacity/MOQ:** Only produce by pre-order to avoid waste, the MOQ and capacity varies by product and is typically determined based on the pre-order demand and availability of materials.

**Export markets:** Spain, Germany, France through partnerships with select showrooms.

| Web:     | www.plngns.com                                                     |
|----------|--------------------------------------------------------------------|
| Webshop: | www.instagram.com/plngns.world/<br>www.instagram.com/plngns.world/ |
|          |                                                                    |
| Contact: | Iryna Ambrosova                                                    |
| E-mail:  | plngnsplngns@gmail.com                                             |
| Phone:   | +380 930 313 479                                                   |
|          |                                                                    |
| Address: | Shkilna str., build. 27, A, fl. 86 reg.                            |